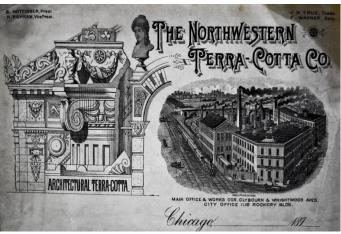

Albert John Jacobson was born in Chicago February 8, 1875. For over 40 years he was associated with Northwestern Terra Cotta Company of Chicago and was their building superintendent for out of town construction. This company provided terra cotta decoration for many buildings in Pittsburgh, so perhaps that was where he was working when he met Ruth Hanes. I do know they married in Pittsburgh Dec. 28, 1904.

Before 1909, the couple was back in Chicago where Albert's two sisters and their husbands lived. My dad, James Howard Jacobson, their only child, was born there in 1909. Northwestern Terra Cotta supplied extensive decorative moldings on many landmark Chicago buildings including the Civic Opera House, the Chicago Theater, the Wrigley Building, and the Randolph Tower.