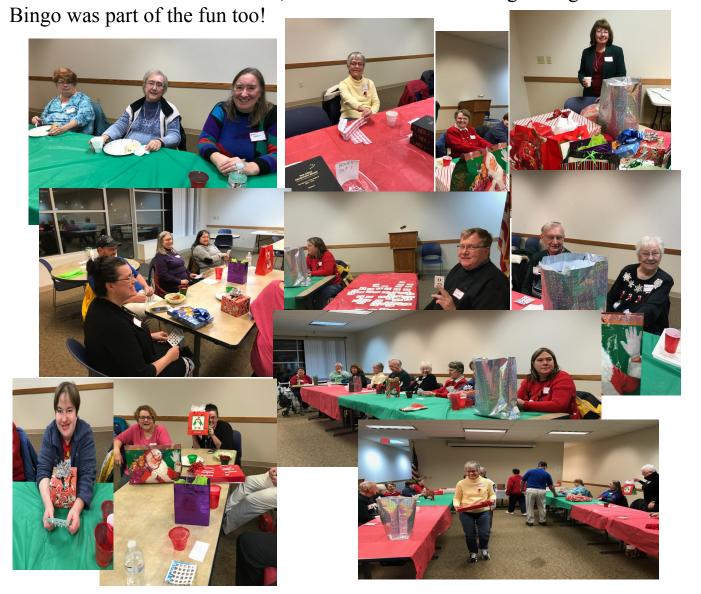

The 2017 WCGS Christmas Potluck dinner was held on 12-5-2017 at the Delavan Community Centre in Delavan WI. The WCGS society purchased the meat entrée selections, and the members were asked to bring a dish to pass. We all enjoyed the many selections brought by the talented cooks and bakers and all of the yummy buffet options were enjoyed equally well by those of us who may be less talented at cooking and baking but very appreciative of good home cooked food. Thank you to the

WCGS staff that purchased the meat and organized the food prep, it was a very delicious meal made even better surrounded by good company.

Then the real fun started with the Take A Way Bingo! We always expect a little excitement and craziness, and grateful there were no serious injuries from gifts being tossed around and/or unwrapped. We all look forward to this every year, lots of smiles at all of the tables, and of course the snacking during